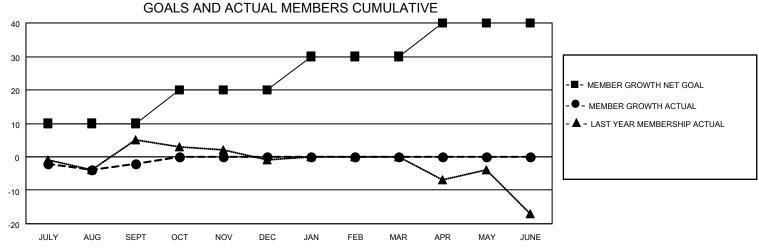

## MONTHLY MEMBERSHIP PROGRESS REPORT

LOCATION SLOVENIA District 129 Results as of: 9/30/2022

| Clubs                 |               |           |               | Members               |                        |                         |                                                    |
|-----------------------|---------------|-----------|---------------|-----------------------|------------------------|-------------------------|----------------------------------------------------|
| RESULTS FOR 2022-2023 |               |           |               | RESULTS FOR 2022-2023 |                        |                         |                                                    |
| QUARTER               | NEW CLUB GOAL | NEW CLUBS | DROPPED CLUBS | QUARTER MEMB          | BER GROWTH NET<br>GOAL | MEMBER GROWTH<br>ACTUAL | DROPPED<br>MEMBERS ACTUAL<br>(including transfers) |
| JULY/AUG/SEPT         | 0             | 0         | 1             | JULY/AUG/SEPT         | 10                     | 10                      | 10                                                 |
| OCT/NOV/DEC           | 0             | 0         | 0             | OCT/NOV/DEC           | 10                     | 0                       | 0                                                  |
| JAN/FEB/MAR           | 0             | 0         | 0             | JAN/FEB/MAR           | 10                     | 0                       | 0                                                  |
| APR/MAY/JUNE          | 0             | 0         | 0             | APR/MAY/JUNE          | 10                     | 0                       | 0                                                  |